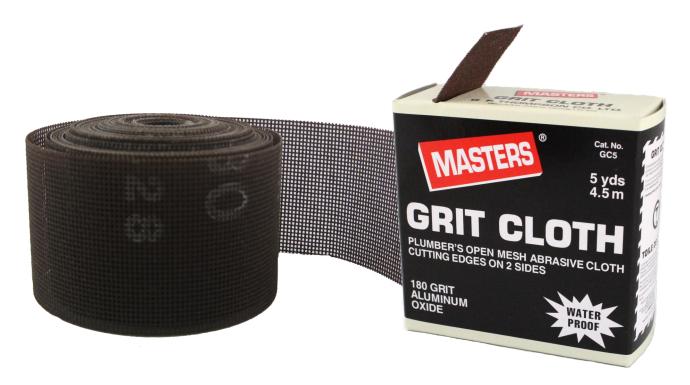

## **GRIT CLOTH**

**MASTERS® GRIT CLOTH** is a heavy-duty, premium grade, open mesh screen cloth used for cleaning and polishing copper pipe, tubing and fittings. The 180 grit open mesh allows for debris to fall through the screen, rather than building up on the surface.

## **MASTERS® GRIT CLOTH:**

- Is 100% water proof.
- Has a high tensile strength that resists tearing.

| Catalogue | Description                            | Quantity | Approximate Case |        |
|-----------|----------------------------------------|----------|------------------|--------|
| Number    |                                        | per Case | Shipping Weight  |        |
| GC5       | 5 yards x 1-3/8" (4.6 m x 3.5 cm) Roll | 25       | 6 lbs            | 2.7 kg |