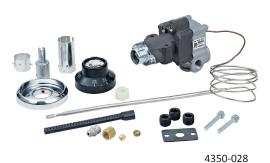

# **Specifications**

| Part Num-<br>bers | Description                      | Max Inlet<br>Pressure | Main<br>Outlet<br>Size | Main<br>Outlet<br>Position | Housing<br>Rotated | Pilot<br>Outlet | Flange<br>Type | Capillary<br>Length | Sensing<br>Bulb        | Capacity<br>(Natural<br>Gas) | Temperature Range                  |
|-------------------|----------------------------------|-----------------------|------------------------|----------------------------|--------------------|-----------------|----------------|---------------------|------------------------|------------------------------|------------------------------------|
| 4350-015          | BJWA<br>Control for<br>Ovens     | 0.5 PSI               | 1/4" Pipe              | В                          | 180°               | Plug            | Narrow         | 48"                 | 3/16"<br>x<br>11-3/16" | 70,000<br>BTU/HR             | 250°F to 500°F<br>(121°C to 260°C) |
| 4350-027          | BJWA<br>Kit for<br>Ovens         | 0.5 PSI               | 1/4" Pipe              | A, B, C, D                 | No                 | Yes             | Wide           | 48"                 | 3/16"<br>x<br>11-3/16" | 70,000<br>BTU/HR             | 250°F to 550°F<br>(121°C to 288°C) |
| 4350-028          | BJWA<br>Kit for<br>Griddles      | 0.5 PSI               | 1/4" Pipe              | A, B, C, D                 | No                 | Yes             | Wide           | 36"                 | 3/16"<br>x<br>8-5/8"   | 70,000<br>BTU/HR             | 150°F to 400°F<br>(66°C to 205°C)  |
| 4350-029          | BJWA<br>Kit for<br>Ovens         | 0.5 PSI               | 7/16"<br>Tubing        | С                          | No                 | Yes             | Wide           | 48"                 | 3/16"<br>x<br>11-3/16" | 70,000<br>BTU/HR             | 250°F to 550°F<br>(121°C to 288°C) |
| 4350-040          | BJWA<br>Control for<br>Ovens     | 0.5 PSI               | 1/4" Pipe              | D                          | 90°<br>Clockwise   | Plug            | Narrow         | 48"                 | 3/16"<br>x<br>11-3/16" | 70,000<br>BTU/HR             | 250°F to 550°F<br>(121°C to 288°C) |
| 4350-127          | BJWA<br>Kit for<br>Ovens         | 0.5 PSI               | 1/4" Pipe              | A, B, C, D                 | 180°               | No              | Wide           | 48"                 | 3/16" x<br>11-3/16"    | 70,000<br>BTU/HR             | 250°F to 550°F<br>(121°C to 288°C) |
| 4350-128          | BJWA<br>Kit for<br>Griddles      | 0.5 PSI               | 1/4" Pipe              | A, B, C, D                 | 180°               | No              | Wide           | 48"                 | 3/16" x<br>8-5/8"      | 70,000<br>BTU/HR             | 150°F to 400°F<br>(66°C to 205°C)  |
| 4350-02H          | BJWA<br>Series Gas<br>Thermostat | 0.5 PSI               | 1/4"                   | NA                         | NA                 | Yes             | Wide           | 914mm               | 4.76mm<br>x 219mm      | 70,000<br>BTU/HR             | 66°C to 205°C                      |