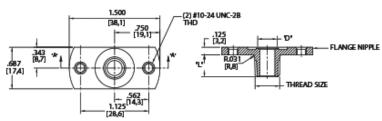

| 3/16" x<br>8-5/8"      | 70,000<br>BTU/HR             | 150°F to 400°F<br>(66°C to 205°C)  |
| 4350-02H          | BJWA<br>Series Gas<br>Thermostat | 0.5 PSI               | 1/4"                   | NA                         | NA                 | Yes             | Wide           | 914mm               | 4.76mm<br>x 219mm      | 70,000<br>BTU/HR             | 66°C to 205°C                      |





# **Accessories**

| Part Numbers | Description                      |
|--------------|----------------------------------|
| 4590-705     | BJ Stem Extension (Package of 6) |
| 4330-703     | by otem Extension (Fackage of o) |

**B24** 

www.robertshaw.com Customer Serv



# **Product Drawings**

Product Dimensions - Dimensions are inches and [millimeters].



### INLET FLANGE NIPPLES





Sobertshaw

Year Limited Warranty