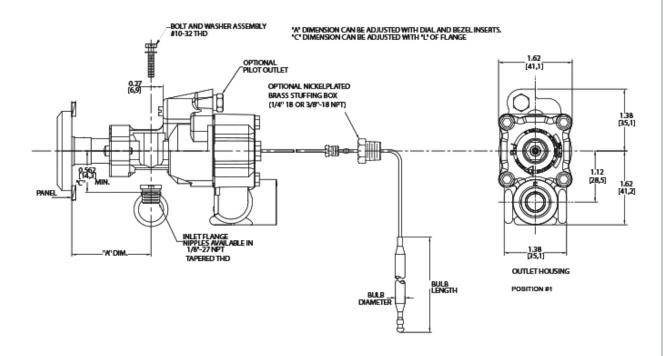

# **Product Drawings**

Product Dimensions - Dimensions are inches and [millimeters].