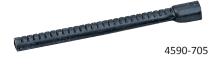

# **Accessories**

| Part Numbers | Description                      |
|--------------|----------------------------------|
| 4590-705     | BJ Stem Extension (Package of 6) |
| 4330-703     | by otem Extension (Fackage of o) |