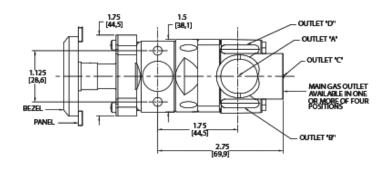

# **Product Drawings**

Product Dimensions - Dimensions are inches and [millimeters].