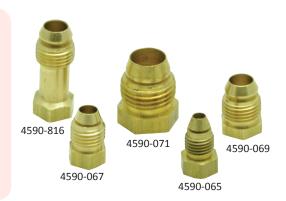

# **Specifications**

| Part Numbers | Description                           | Size                  | Quantity      |
|--------------|---------------------------------------|-----------------------|---------------|
| 4590-065     | Breakaway Ferrules For Venting        | 1/8" Tubing           | Package of 15 |
| 4590-067     | Breakaway Ferrules                    | 3/16" Tubing          | Package of 15 |
| 4590-069     | Breakaway Ferrules                    | 1/4" Tubing           | Package of 15 |
| 4590-071     | Breakaway Ferrules                    | 3/8" Tubing           | Package of 6  |
| 4590-170     | Male Compression Nut and Ball Sleeves | 1/4" to 3/16" Reducer | Package of 12 |
| 4590-816     | Extended Breakaway Ferrules           | 1/4" Extended         | Package of 15 |