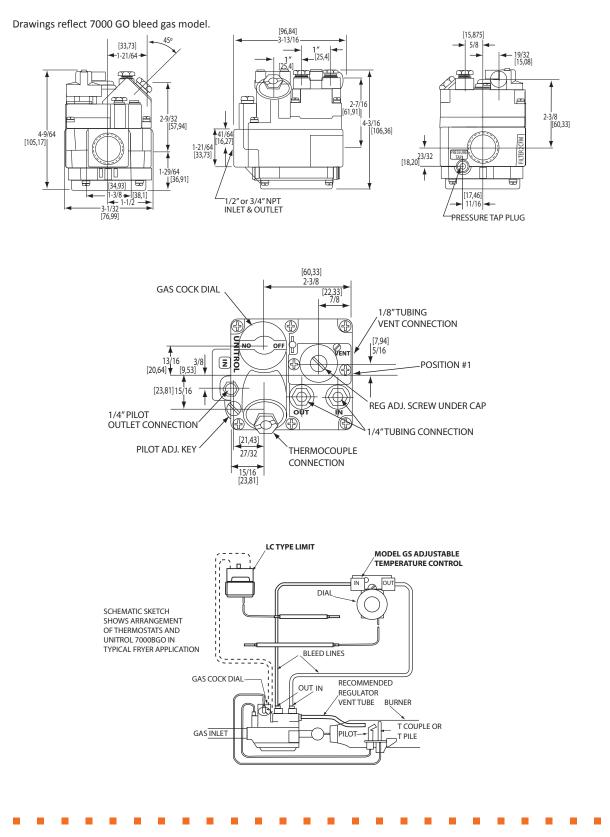

#### **Product Drawings**

Product Dimensions - Dimensions are inches and [millimeters].

Rheutshaw

Limited Warranty

**B31** 

Year