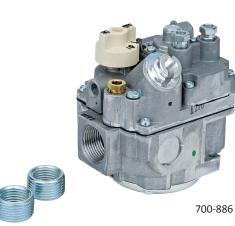

### Specifications

| Part<br>Numbers | Description                | Capacity       | Inlet Size | Outlet Size | Pressure<br>Regulation | Reducer<br>Bushings<br>Included | Comments                                                                       |
|-----------------|----------------------------|----------------|------------|-------------|------------------------|---------------------------------|--------------------------------------------------------------------------------|
| 700-803         | Bleed Control<br>Gas Valve | 305,000<br>BTU | 3/4"       | 3/4"        | NA                     | NA                              | Can be used on regulated LP<br>systems and is<br>Thermocouple driven           |
| 700-804         | Bleed Control<br>Gas Valve | 305,000<br>BTU | 3/4"       | 3/4"        | 3.5" WC Natural<br>Gas | NA                              | Has slow opening feature which<br>can be removed and is<br>Thermocouple driven |
| 700-886         | Bleed Control<br>Gas Valve | 305,000<br>BTU | 3/4"       | 3/4"        | 3.5" WC Natural<br>Gas | 1/2" (x2)                       | Thermopile driven                                                              |
| 700-887         | Bleed Control<br>Gas Valve | 240,000<br>BTU | 1/2"       | 1/2"        | 4.0" WC Natural<br>Gas | NA                              | Thermopile driven                                                              |